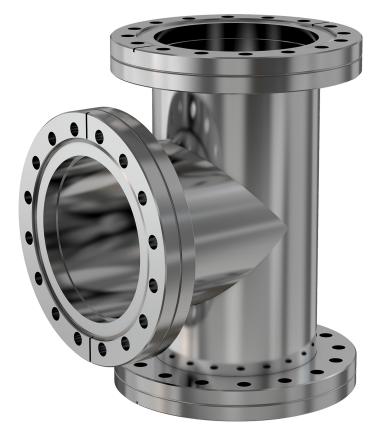

# **CF tee**4.5" **OD CF tee**, extended port

Part number: 3T-250V

### **CF** tee

## 4.5" OD CF tee, extended port

- The CF flange system is ideal for UHV system construction
- Rotatable flanges make component alignment easy
- Most popular sizes and types listed
- Contact us at 800-824-4166 if you can't find exactly what you need

#### 3T-250V

| Parameters        | Specifications                                                                             |
|-------------------|--------------------------------------------------------------------------------------------|
| Flange Size       | DN 63 CF (4.5" OD)                                                                         |
| Tee Type          | Standard Tee                                                                               |
| Material          | 304 stainless                                                                              |
| Tube OD           | 2-1/2"                                                                                     |
| Port Length       | 4.12"                                                                                      |
| Vacuum Range      | FKM: 1 · 10 <sup>-8</sup> mbar to 1 bar<br>Metal seal: 1 · 10 <sup>-13</sup> mbar to 1 bar |
| Temperature Range | FKM: -20 °C to 180 °C<br>Metal seal: -200 °C to 450 °C                                     |
| Weight            | 7.2 lbs                                                                                    |