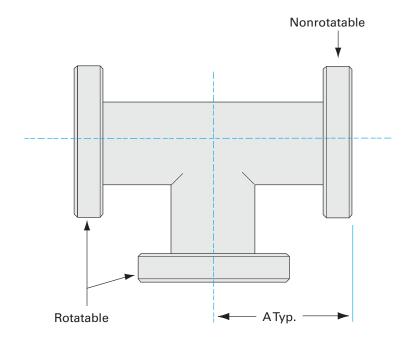

# **CF tee**4.5" **OD CF tee**, extended port

Part number: 3T-250V

### **CF** tee

## 4.5" OD CF tee, extended port

- The CF flange system is ideal for UHV system construction
- Rotatable flanges make component alignment easy
- Most popular sizes and types listed
- Contact us at 800-824-4166 if you can't find exactly what you need

# Dimensions (in inches) Dim A 4.12"

#### 3T-250V

| Parameters        | Specifications                                                                             |
|-------------------|--------------------------------------------------------------------------------------------|
| Flange Size       | DN 63 CF (4.5" OD)                                                                         |
| Tee Type          | Standard Tee                                                                               |
| Material          | 304 stainless                                                                              |
| Tube OD           | 2-1/2"                                                                                     |
| Port Length       | 4.12"                                                                                      |
| Vacuum Range      | FKM: 1 · 10 <sup>-8</sup> mbar to 1 bar<br>Metal seal: 1 · 10 <sup>-13</sup> mbar to 1 bar |
| Temperature Range | FKM: -20 °C to 180 °C<br>Metal seal: -200 °C to 450 °C                                     |
| Weight            | 7.2 lbs                                                                                    |